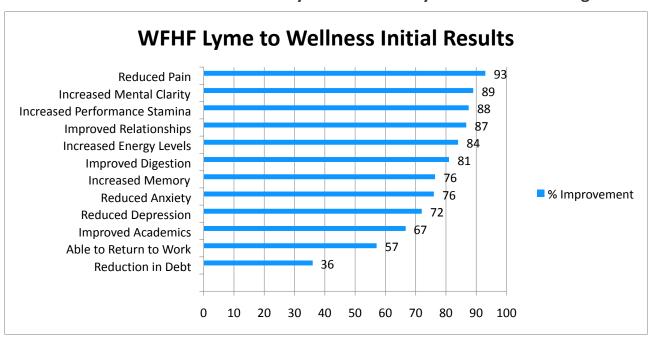

## Help us Eradicate the Devastating Effects of Chronic Lyme & Autoimmune Disease by 2025!

Initial Data from Wellness for Humanity Foundation's Lyme to Wellness Program

<sup>\*</sup> Data represents 4 months or less of consistent usage from a small sample size which represents the entire body of users that comprise the WFHF Lyme to Wellness Program participants

93% report Reduced Pain 89% report Increased Mental Clarity 88% report Increased Performance Stamina 87% report Improved Relationships 84% report Increased Energy Levels 81% report Improved Digestion

76% report Increased Memory
76% report Reduced Anxiety
72% report Reduced Depression
67% report Improved Academics
57% are able to Return to Work
36% report a Reduction in Debt